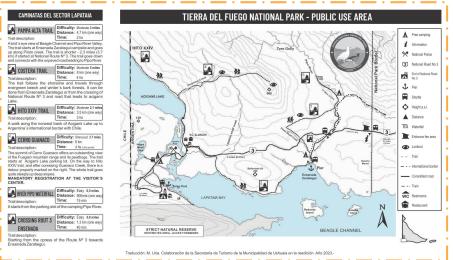

Located 10 Km away from Downtown on the southwest. Fee: AR\$30.000.-

**ALAKUSH Visitors Cente**r: 8 Km from the entrance. RESTAURANTE: Daily from 10 am to 5:30 pm

Classic excursion to the National Park optional The End of The World Train: Duration: 4 h - Fees from: AR\$75.000 + Train.- // National Park + Trekking + Canoes: Canoes from Acigami lake (Roca lake) - Duration: 6h 30 approx. Ask for prices.-

The use of stoves, jugs, heaters is allowed exclusively in sites intended for this purpose, in camping areas.